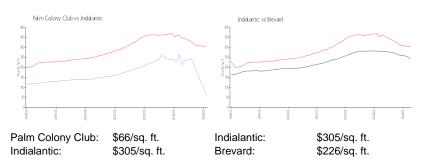

### **Market Information**

#### **Inventory for Sale**

| Palm Colony Club | 0% |
|------------------|----|
| Indialantic      | 1% |
| Brevard          | 1% |