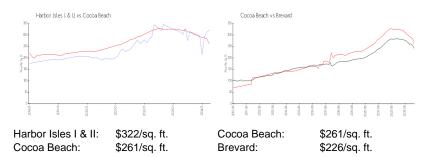

## **Unit Information**

 MLS Number:
 1006673

 Status:
 Active

 Size:
 1,308 Sq ft.

Bedrooms: 2 Full Bathrooms: 2

Half Bathrooms:

 Parking Spaces:
 Garage

 View:
 River

 Rental Price:
 \$2,000

 List PPSF:
 \$2

 Valuated Price:
 \$420,000

 Valuated PPSF:
 \$321

The above valuated price is a baseline figure that does not take into account any specific renovation, upgrade, split, merge, or deterioration of the unit.