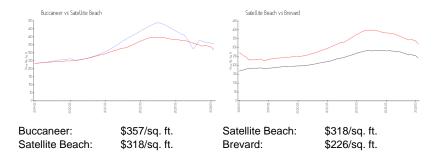

 View:
 Ocean,Po

 List Price:
 \$510,000

 List PPSF:
 \$347

 Valuated Price:
 \$510,000

 Valuated PPSF:
 \$347

The above valuated price is a baseline figure that does not take into account any specific renovation, upgrade, split, merge, or deterioration of the unit.