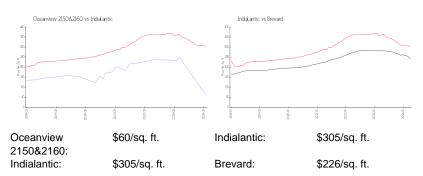

## **Inventory for Sale**

| Oceanview 2150&2160 | 0% |
|---------------------|----|
| Indialantic         | 1% |
| Brevard             | 1% |

# Avg. Time to Close Over Last 12 Months

| Oceanview 2150&2160 | n/a     |
|---------------------|---------|
| Indialantic         | 51 days |
| Brevard             | 39 days |