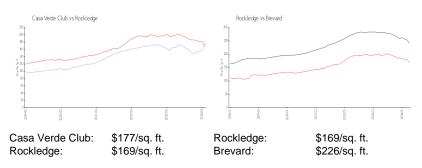

#### **Market Information**

# **Inventory for Sale**

| Casa Verde Club | 1% |
|-----------------|----|
| Rockledge       | 0% |
| Brevard         | 1% |
|                 |    |

# Avg. Time to Close Over Last 12 Months

| Casa Verde Club | 72 days |
|-----------------|---------|
| Rockledge       | 24 days |
| Brevard         | 39 days |

THE MOUTH