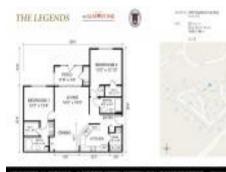

#### **Unit Information**

MLS Number: Status: Size: Bedrooms: Full Bathrooms: Half Bathrooms: Parking Spaces: View: List Price: List PPSF: Valuated Price: Valuated PPSF:

Expired 1,055 Sq ft. 2 2 Unassigned Protected Preserve \$171,900 \$163 \$226,000