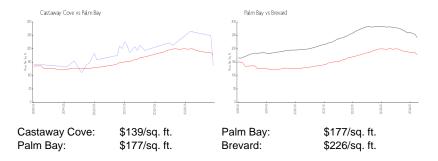

## **Inventory for Sale**

Castaway Cove 6% Palm Bay 1% Brevard 1%

## Avg. Time to Close Over Last 12 Months

Castaway Cove n/a Palm Bay 86 days

Brevard 39 days