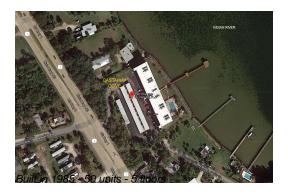

# **Unit 502 - Castaway Cove**

502 - 3901 Dixie Hwy, Palm Bay, FL, Brevard 32905

## **Building Information**

Number of units:50Number of active listings for rent:0Number of active listings for sale:3Building inventory for sale:6%Number of sales over the last 12 months:3Number of sales over the last 6 months:3Number of sales over the last 3 months:2