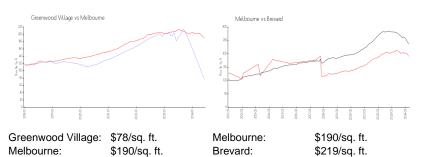

 List Price:
 \$199,900

 List PPSF:
 \$176

 Valuated Price:
 \$89,000

 Valuated PPSF:
 \$78

The above valuated price is a baseline figure that does not take into account any specific renovation, upgrade, split, merge, or deterioration of the unit.