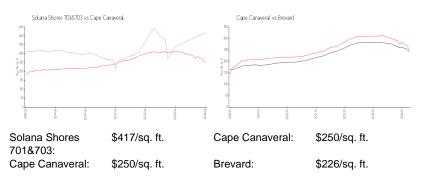

### **Market Information**

#### **Inventory for Sale**

| Solana Shores 701&703 | 0% |
|-----------------------|----|
| Cape Canaveral        | 1% |
| Brevard               | 1% |

# Avg. Time to Close Over Last 12 Months

| Solana Shores 701&703 | n/a     |
|-----------------------|---------|
| Cape Canaveral        | 27 days |

Construction of the local division of the lo

Brevard

40 days