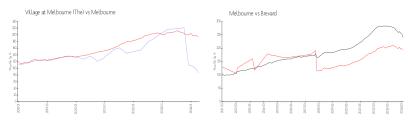

#### **Market Information**

Village at Melbourne \$87/sq. ft.

Melbourne:

\$195/sq. ft.

(The): Melbourne:

\$195/sq. ft.

Brevard:

\$226/sq. ft.