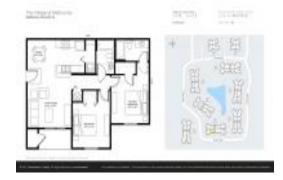

#### **Unit Information**

 MLS Number:
 1007104

 Status:
 Active

 Size:
 856 Sq ft.

 Bedrooms:
 2

 Full Bathrooms:
 2

Half Bathrooms:

Parking Spaces: Assigned