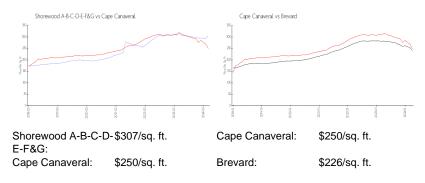

# **Inventory for Sale**

| Shorewood A-B-C-D-E-F&G | 1% |
|-------------------------|----|
| Cape Canaveral          | 1% |
| Brevard                 | 1% |

# Avg. Time to Close Over Last 12 Months

| Shorewood A-B-C-D-E-F&G | n/a     |
|-------------------------|---------|
| Cape Canaveral          | 30 days |
| Brevard                 | 39 days |