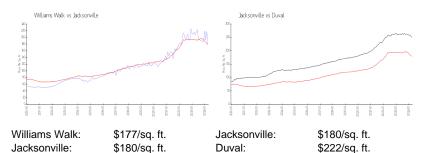

#### Inventory for Sale

| Williams Walk | 2% |
|---------------|----|
| Jacksonville  | 1% |
| Duval         | 1% |