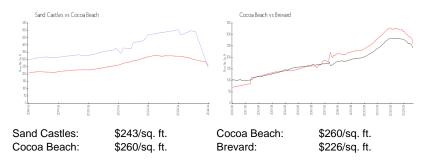

## Market Information

#### **Inventory for Sale**

| Sand Castles | 0% |
|--------------|----|
| Cocoa Beach  | 1% |
| Brevard      | 1% |

### Avg. Time to Close Over Last 12 Months

| Sand Castles | n/a     |
|--------------|---------|
| Cocoa Beach  | 52 days |
| Brevard      | 39 days |