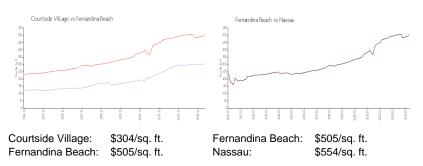

is a baseline figure that does not take into account any specific renovation, upgrade, split, merge, or deterioration of the unit.

#### **Building Information**

| Number of units:                         | 32 |
|------------------------------------------|----|
| Number of active listings for rent:      | 0  |
| Number of active listings for sale:      | 0  |
| Building inventory for sale:             | 0% |
| Number of sales over the last 12 months: | 1  |
| Number of sales over the last 6 months:  | 0  |
| Number of sales over the last 3 months:  | 0  |

#### **Recent Sales**

| Unit # | Size        | Closing Date | Sale Price | PPSF  |
|--------|-------------|--------------|------------|-------|
| 2346   | 1,460 sq ft | Oct 2023     | \$400,000  | \$274 |

#### **Market Information**



## **Inventory for Sale**

| Courtside Village | 0% |
|-------------------|----|
| Fernandina Beach  | 1% |
| Nassau            | 1% |

## Avg. Time to Close Over Last 12 Months

| Courtside Village | n/a |
|-------------------|-----|
| Fernandina Beach  | n/a |
| Nassau            | n/a |