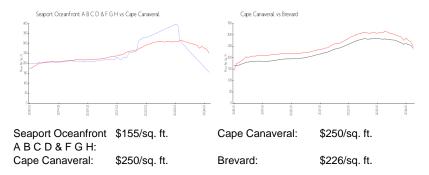

#### **Inventory for Sale**

| Seaport Oceanfront A B C D & F G H | 1% |
|------------------------------------|----|
| Cape Canaveral                     | 1% |
| Brevard                            | 1% |

# Avg. Time to Close Over Last 12 Months

Seaport Oceanfront A B C D & F G H n/a

No bearing and a

Cape Canaveral Brevard 30 days 39 days