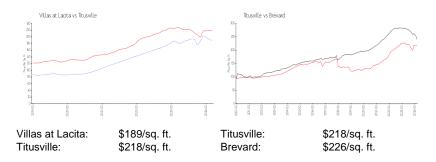

# Unit 3525 Sable Palm Ln # 18E - Villas at Lacita

3525 Sable Palm Ln # 18E - 3504 Sable Palm Ln, Titusville, FL, Brevard 32780

#### **Unit Information**

 MLS Number:
 1007857

 Status:
 Active

 Size:
 785 Sq ft.

 Bedrooms:
 2

 Full Bathrooms:
 1

Half Bathrooms:

Parking Spaces: Additional Parking, Assigned, Guest, Parking