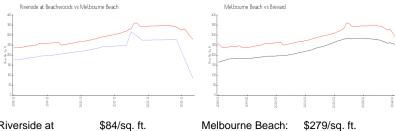

### **Market Information**

Riverside at

\$84/sq. ft.

Melbourne Beach:

Beachwoods: Melbourne Beach:

\$279/sq. ft. Brevard:

\$226/sq. ft.