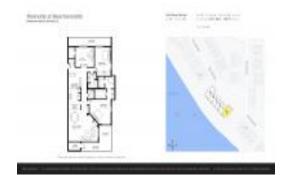

# Unit 130 - Riverside at Beachwoods

130 - 3220 River Villa Wy, Melbourne Beach, FL, Brevard 32951

#### **Unit Information**

MLS Number: 1007869 Status: Active Size: 1,875 Sq ft.

Bedrooms: 3 2 Full Bathrooms: Half Bathrooms:

Assigned, Attached, Detached, Garage, Gara Parking Spaces:

ge Door Opener, Gated, Guest, RV Access/Parking, Underground

View: River, Water, Intracoastal

List Price: \$699,000 List PPSF: \$373 Valuated Price: \$175,000 Valuated PPSF: \$82

The above valuated price is a baseline figure that does not take into account any specific renovation, upgrade, split, merge, or deterioration of the unit.