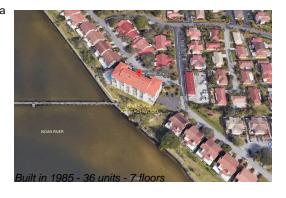

# Unit 130 - Riverside at Beachwoods

130 - 3220 River Villa Wy, Melbourne Beach, FL, Brevard 32951

## **Building Information**

Number of units: 36 Number of active listings for rent: 0 Number of active listings for sale: 2 Building inventory for sale: 5% Number of sales over the last 12 months: Number of sales over the last 6 months: Number of sales over the last 3 months: