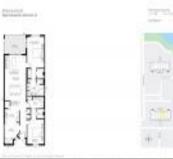

#### **Unit Information**

MLS Number: Status: Size: Bedrooms: Full Bathrooms: Half Bathrooms: Parking Spaces: View: List Price: List PPSF: Valuated Price: Valuated PPSF:

1007887 Active 1,663 Sq ft. 2 2 Garage Ocean \$499,900 \$301 \$477,000