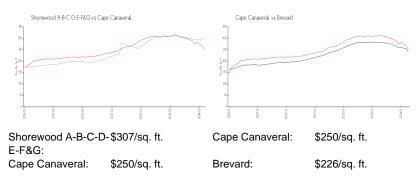

#### **Inventory for Sale**

| Shorewood A-B-C-D-E-F&G | 1% |
|-------------------------|----|
| Cape Canaveral          | 1% |
| Brevard                 | 1% |

### Avg. Time to Close Over Last 12 Months

| Shorewood A-B-C-D-E-F&G | n/a     |
|-------------------------|---------|
| Cape Canaveral          | 27 days |
| Brevard                 | 40 days |