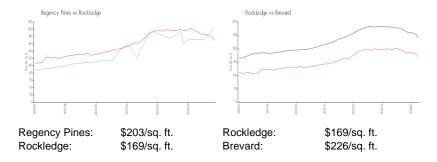

List PPSF: \$217
Valuated Price: \$168,000
Valuated PPSF: \$202

The above valuated price is a baseline figure that does not take into account any specific renovation, upgrade, split, merge, or deterioration of the unit.

## **Building Information**

Number of units: 144
Number of active listings for rent: 0
Number of active listings for sale: 1
Building inventory for sale: 0%
Number of sales over the last 12 months: 1
Number of sales over the last 6 months: 0
Number of sales over the last 3 months: 0

## **Building Association Information**

Regency Pines Condominium Association Inc 1515 Huntington Lane 611 Rockledge, FL 32955 (321) 631-0862

#### **Recent Sales**

 Unit #
 Size
 Closing Date
 Sale Price
 PPSF

 1011
 1,049 sq ft
 Aug 2023
 \$183,000
 \$174

#### **Market Information**



# **Inventory for Sale**

Regency Pines 1% Rockledge 0% Brevard 1%

## Avg. Time to Close Over Last 12 Months

Regency Pines 2 days





Rockledge Brevard 27 days 39 days