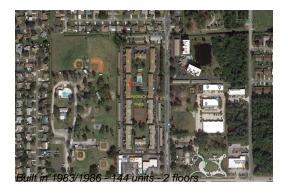

## **Building Information**

Number of units: 144
Number of active listings for rent: 0
Number of active listings for sale: 1
Building inventory for sale: 0%
Number of sales over the last 12 months: 1
Number of sales over the last 6 months: 0
Number of sales over the last 3 months: 0