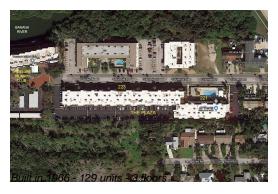

## **Building Information**

Number of units: 129
Number of active listings for rent: 0
Number of active listings for sale: 2
Building inventory for sale: 1%
Number of sales over the last 12 months: 1
Number of sales over the last 6 months: 0
Number of sales over the last 3 months: 0