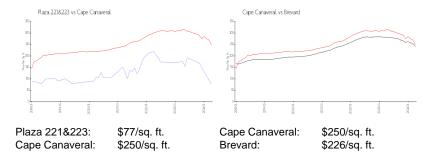

 View:
 \$184,000

 List Price:
 \$184,000

 Valuated Price:
 \$72,000

 Valuated PPSF:
 \$77

The above valuated price is a baseline figure that does not take into account any specific renovation, upgrade, split, merge, or deterioration of the unit.

## **Inventory for Sale**

 Plaza 221&223
 2%

 Cape Canaveral
 1%

 Brevard
 1%