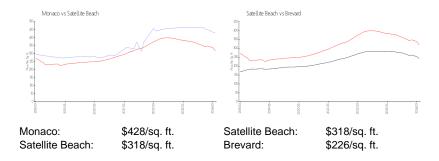

# **Inventory for Sale**

Monaco 5% Satellite Beach 1% Brevard 1%

## Avg. Time to Close Over Last 12 Months

Monaco n/a Satellite Beach 50 days Brevard 39 days