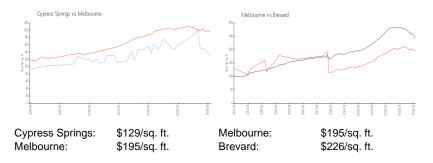

 List Price:
 \$250,000

 List PPSF:
 \$172

 Valuated Price:
 \$187,000

 Valuated PPSF:
 \$129

The above valuated price is a baseline figure that does not take into account any specific renovation, upgrade, split, merge, or deterioration of the unit.

# **Inventory for Sale**

Cypress Springs 0%
Melbourne 0%
Brevard 1%