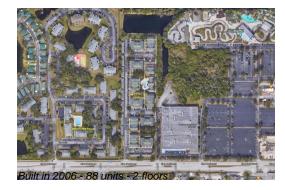

## **Building Information**

Number of units: 88
Number of active listings for rent: 0
Number of active listings for sale: 0
Building inventory for sale: 0%
Number of sales over the last 12 months: 2
Number of sales over the last 6 months: 1
Number of sales over the last 3 months: 1