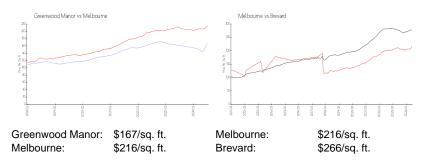

#### **Unit Information**

 MLS Number:
 1008287

 Status:
 Active

 Size:
 1,276 Sq ft.

Bedrooms: 2
Full Bathrooms: 2
Half Bathrooms: 1

Parking Spaces: Attached, Garage

View:

 List Price:
 \$199,900