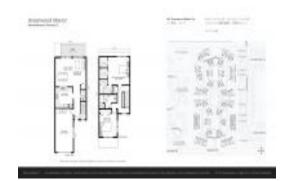

# Unit 861 Greenwood Manor Cir # 5-H - Greenwood Manor

861 Greenwood Manor Cir # 5-H - 600-896 Greenwood Manor Ct, Melbourne, FL, Brevard 32904

Number of units: 144
Number of active listings for rent: 0
Number of active listings for sale: 1
Building inventory for sale: 0%
Number of sales over the last 12 months: 4
Number of sales over the last 6 months: 4
Number of sales over the last 3 months: 1