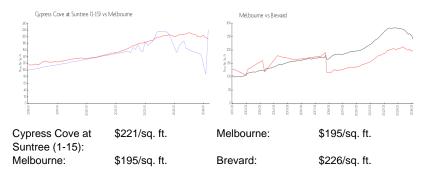

#### **Inventory for Sale**

| Cypress Cove at Suntree (1-15) | 0% |
|--------------------------------|----|
| Melbourne                      | 0% |
| Brevard                        | 1% |

## Avg. Time to Close Over Last 12 Months

Cypress Cove at Suntree (1-15) 63 days

and the second

Melbourne Brevard 33 days 40 days