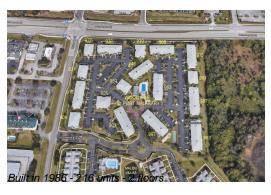

## **Building Information**

Number of units: 216
Number of active listings for rent: 0
Number of active listings for sale: 1
Building inventory for sale: 0%
Number of sales over the last 12 months: 0
Number of sales over the last 6 months: 0
Number of sales over the last 3 months: 0