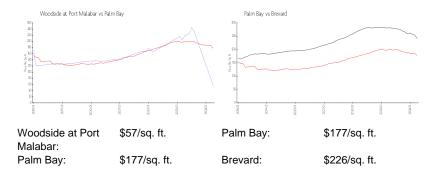

View:

 List Price:
 \$1,500

 List PPSF:
 \$2

 Valuated Price:
 \$47,000

 Valuated PPSF:
 \$57

The above valuated price is a baseline figure that does not take into account any specific renovation, upgrade, split, merge, or deterioration of the unit.