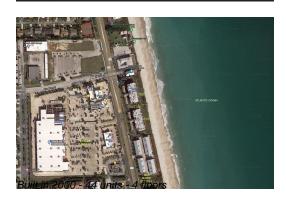

# Unit 1919 Highway A1A # 304 - Cristal (N&S)

1919 Highway A1A # 304 - 1907 Hwy A1A, Indian Harbour Beach, FL, Brevard 32937

# **Building Information**

| Number of units:                         | 44 |
|------------------------------------------|----|
| Number of active listings for rent:      | 0  |
| Number of active listings for sale:      | 1  |
| Building inventory for sale:             | 2% |
| Number of sales over the last 12 months: | 0  |
| Number of sales over the last 6 months:  | 0  |
| Number of sales over the last 3 months:  | 0  |
|                                          |    |

# **Building Association Information**

Cristal Condominium Association Inc Address: 1907&191 Hwy A1A Indian Harbour Beach, FL 32937 Phone: +1 321-773-0380