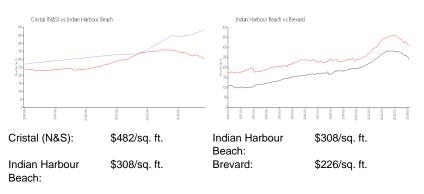

# **Market Information**

#### **Inventory for Sale**

| Cristal (N&S)        | 2% |
|----------------------|----|
| Indian Harbour Beach | 1% |
| Brevard              | 1% |

# Avg. Time to Close Over Last 12 Months

| Cristal (N&S)        | n/a     |
|----------------------|---------|
| Indian Harbour Beach | 4 days  |
| Brevard              | 39 days |