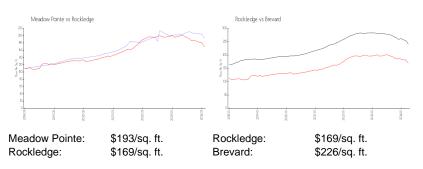

## **Unit Information**

| MLS Number:     | 1008659                             |
|-----------------|-------------------------------------|
| Status:         | Pending                             |
| Size:           | 1,495 Sq ft.                        |
| Bedrooms:       | 3                                   |
| Full Bathrooms: | 2                                   |
| Half Bathrooms: |                                     |
| Parking Spaces: | Additional                          |
|                 | Parking,Attached,Garage,Garage Door |
|                 | Opener                              |
| View:           |                                     |
| Rental Price:   | \$2,100                             |
| List PPSF:      | \$1                                 |
| Valuated Price: | \$293,000                           |
| Valuated PPSF:  | \$193                               |
|                 | •                                   |

The above valuated price is a baseline figure that does not take into account any specific renovation, upgrade, split, merge, or deterioration of the unit.