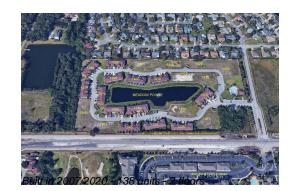

## **Building Information**

| Number of units:                         | 138 |
|------------------------------------------|-----|
| Number of active listings for rent:      | 0   |
| Number of active listings for sale:      | 0   |
| Building inventory for sale:             | 0%  |
| Number of sales over the last 12 months: | 3   |
| Number of sales over the last 6 months:  | 3   |
| Number of sales over the last 3 months:  | 3   |
|                                          |     |

# **Building Association Information**

Meadow Pointe Condos Address: 1300 Lara Cir, Rockledge, FL 32955 Phone: +1 321-607-6743

https://meadowpointecondos.com/