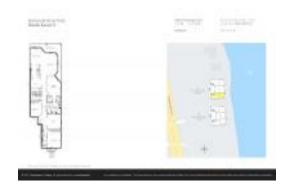

# Unit 3203 S Washington Ave # 703A - Somerset Riverfront A&B

 $3203\ S$  Washington Ave # 703A -  $3203\ S$  Washington Ave, Titusville, FL, Brevard 32780

#### **Unit Information**

 MLS Number:
 1008707

 Status:
 Active

 Size:
 2,700 Sq ft.

Bedrooms: 3
Full Bathrooms: 3

Half Bathrooms:

Parking Spaces: Additional Parking, Assigned, Detached, Gar

age, Garage Door Opener, Underground

 View:
 River

 List Price:
 \$790,000

 List PPSF:
 \$293

 Valuated Price:
 \$672,000

 Valuated PPSF:
 \$249

The above valuated price is a baseline figure that does not take into account any specific renovation, upgrade, split, merge, or deterioration of the unit.