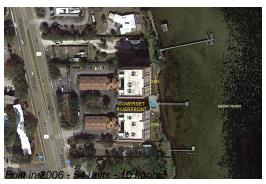

# Unit 3203 S Washington Ave # 703A - Somerset Riverfront A&B

 $3203\ S$  Washington Ave # 703A -  $3203\ S$  Washington Ave, Titusville, FL, Brevard 32780

# **Building Information**

Number of units: 54
Number of active listings for rent: 0
Number of active listings for sale: 0
Building inventory for sale: 0%
Number of sales over the last 12 months: 0
Number of sales over the last 6 months: 0
Number of sales over the last 3 months: 0

### **Building Association Information**

Somerset Riverfront Condo Association

Address: 3205 S Washington Ave, Titusville, FL 32780

Phone: +1 321-267-5628