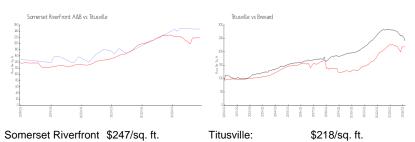

#### **Market Information**

A&B:
Titusville: \$218/sq. ft. Brevard: \$226/sq. ft.