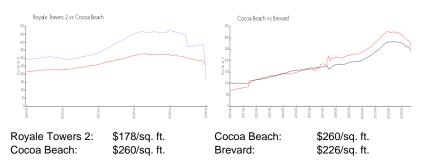

#### **Unit Information**

MLS Number: Status: Size: Bedrooms: Full Bathrooms: Half Bathrooms: Parking Spaces:

View: List Price: List PPSF: Valuated Price: Valuated PPSF: 1008756 Active 1,374 Sq ft. 2 2

Additional Parking,Assigned,Garage Door Opener,Guest,Parking Lot Beach,Ocean \$785,000 \$571 \$245,000 \$178