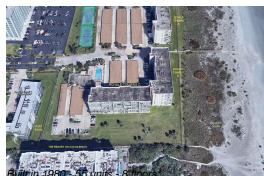

# Unit B706 - Royale Towers 2

B706 - 1860 N Atlantic Ave, Cocoa Beach, FL, Brevard 32931

### **Building Information**

| Number of units:                         | 55 |
|------------------------------------------|----|
| Number of active listings for rent:      | 0  |
| Number of active listings for sale:      | 1  |
| Building inventory for sale:             | 1% |
| Number of sales over the last 12 months: | 0  |
| Number of sales over the last 6 months:  | 0  |
| Number of sales over the last 3 months:  | 0  |
|                                          |    |