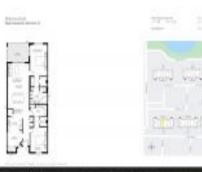

# **Unit Information**

MLS Number: Status: Size: Bedrooms: Full Bathrooms: Half Bathrooms: Parking Spaces:

View: List Price: List PPSF: Valuated Price: Valuated PPSF: 1008770 Active 1,663 Sq ft. 2 2

Additional Parking,Garage,Garage Door Opener,Gated,Guest,Parking Lot,Underground City,Trees/Woods \$445,000 \$268 \$482,000 \$290