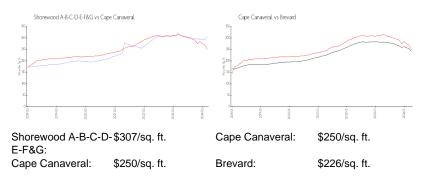

# **Inventory for Sale**

| Shorewood A-B-C-D-E-F&G | 1% |
|-------------------------|----|
| Cape Canaveral          | 1% |
| Brevard                 | 1% |

# Avg. Time to Close Over Last 12 Months

| Shorewood A-B-C-D-E-F&G | n/a     |
|-------------------------|---------|
| Cape Canaveral          | 27 days |
| Brevard                 | 40 days |