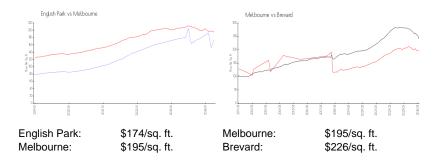

 Valuated Price:
 \$191,000

 Valuated PPSF:
 \$175

The above valuated price is a baseline figure that does not take into account any specific renovation, upgrade, split, merge, or deterioration of the unit.