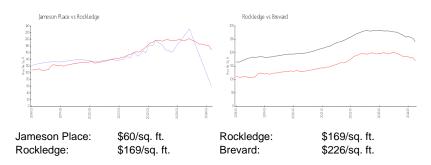

Rental Price: \$1,800
List PPSF: \$1
Valuated Price: \$81,000
Valuated PPSF: \$60

The above valuated price is a baseline figure that does not take into account any specific renovation, upgrade, split, merge, or deterioration of the unit.