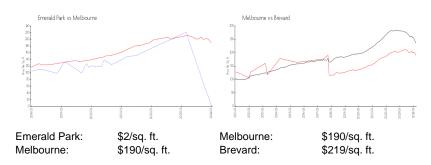

Assigned,Parking Lot
Trees/Woods
\$199,900
\$227

Valuated Price: \$2,000 Valuated PPSF: \$2

The above valuated price is a baseline figure that does not take into account any specific renovation, upgrade, split, merge, or deterioration of the unit.