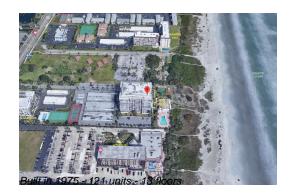

# Unit 206 - 2100 Towers

206 - 2100 N Atlantic Ave, Cocoa Beach, FL, Brevard 32931

### **Building Information**

| Number of units:                         | 121 |
|------------------------------------------|-----|
| Number of active listings for rent:      |     |
| Number of active listings for sale:      |     |
| Building inventory for sale:             |     |
| Number of sales over the last 12 months: | 4   |
| Number of sales over the last 6 months:  | 2   |
| Number of sales over the last 3 months:  | 0   |