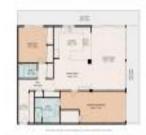

# **Unit Information**

| MLS Number:<br>Status:<br>Size:<br>Bedrooms:<br>Full Bathrooms:<br>Half Bathrooms: | 1009194<br>Active<br>1,600 Sq ft.<br>2<br>2 |
|------------------------------------------------------------------------------------|---------------------------------------------|
| Parking Spaces:<br>View                                                            | Assigned,Other                              |
| List Price:<br>List PPSF:<br>Valuated Price:<br>Valuated PPSF:                     | \$425,000<br>\$266<br>\$453,000<br>\$283    |