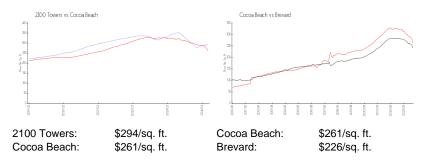

#### **Inventory for Sale**

| 2100 Towers | 2% |
|-------------|----|
| Cocoa Beach | 1% |
| Brevard     | 1% |

# Avg. Time to Close Over Last 12 Months

| 2100 Towers | n/a     |
|-------------|---------|
| Cocoa Beach | 52 days |
| Brevard     | 39 days |