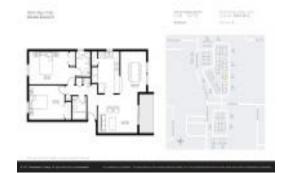

#### **Unit Information**

 MLS Number:
 1009228

 Status:
 Active

 Size:
 1,036 Sq ft.

 Bedrooms:
 2

Bedrooms: Full Bathrooms:

Half Bathrooms:

Parking Spaces: Additional Parking, Assigned

 View:
 Pool

 List Price:
 \$145,000

 List PPSF:
 \$140

 Valuated Price:
 \$139,000

 Valuated PPSF:
 \$134

The above valuated price is a baseline figure that does not take into account any specific renovation, upgrade, split, merge, or deterioration of the unit.