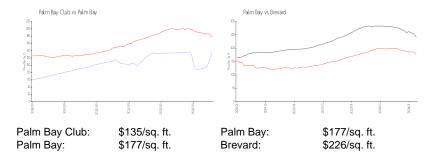

 View:
 Pool

 List Price:
 \$145,000

 List PPSF:
 \$140

 Valuated Price:
 \$139,000

 Valuated PPSF:
 \$134

The above valuated price is a baseline figure that does not take into account any specific renovation, upgrade, split, merge, or deterioration of the unit.