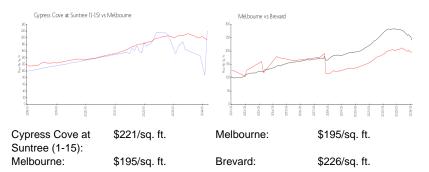

#### **Inventory for Sale**

| Cypress Cove at Suntree (1-15) | 0% |
|--------------------------------|----|
| Melbourne                      | 0% |
| Brevard                        | 1% |

# Avg. Time to Close Over Last 12 Months

Cypress Cove at Suntree (1-15) 63 days

No. of Concession, Space

Melbourne Brevard 33 days 40 days