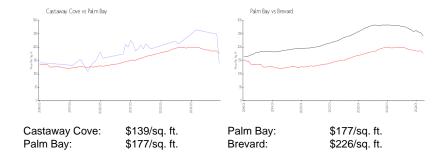

### **Inventory for Sale**

Castaway Cove 6% Palm Bay 1% Brevard 1%

## Avg. Time to Close Over Last 12 Months

Castaway Cove n/a
Palm Bay 86 days
Brevard 39 days