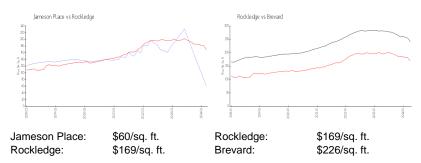

### **Unit Information**

| MLS Number:<br>Status:<br>Size: | 1009276<br>Active<br>1,346 Sq ft. |
|---------------------------------|-----------------------------------|
| Bedrooms:                       | 3                                 |
| Full Bathrooms:                 | 2                                 |
| Half Bathrooms:                 |                                   |
| Parking Spaces:<br>View:        | Assigned,Garage                   |
| List Price:                     | \$1,950                           |
| List PPSF:                      | \$1                               |
| Valuated Price:                 | \$81,000                          |
| Valuated PPSF:                  | \$60                              |

The above valuated price is a baseline figure that does not take into account any specific renovation, upgrade, split, merge, or deterioration of the unit.