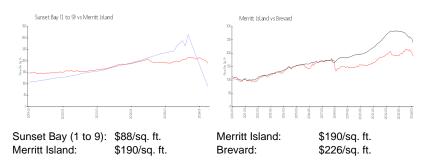

## **Inventory for Sale**

 Sunset Bay (1 to 9)
 1%

 Merritt Island
 0%

 Brevard
 1%

brette.