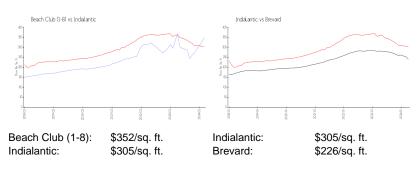

## **Market Information**

## **Inventory for Sale**

| Beach Club (1-8) | 1% |
|------------------|----|
| Indialantic      | 1% |
| Brevard          | 1% |

## Avg. Time to Close Over Last 12 Months

| Beach Club (1-8) | n/a     |
|------------------|---------|
| Indialantic      | 51 days |
| Brevard          | 39 days |