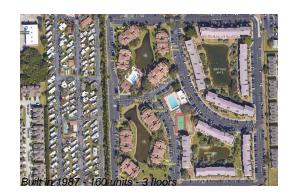

## **Building Information**

| Number of units:                         | 160 |
|------------------------------------------|-----|
| Number of active listings for rent:      | 0   |
| Number of active listings for sale:      | 1   |
| Building inventory for sale:             | 0%  |
| Number of sales over the last 12 months: | 1   |
| Number of sales over the last 6 months:  | 1   |
| Number of sales over the last 3 months:  | 0   |

## **Building Association Information**

Beach Club 160 630 Island Club Ct Indialantic FL, 32903

http://www.beachclub160.com/