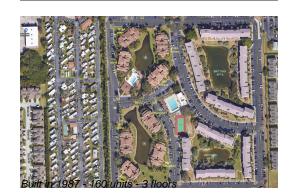

#### **Building Information**

| Number of units:                         | 160 |
|------------------------------------------|-----|
| Number of active listings for rent:      | 0   |
| Number of active listings for sale:      | 1   |
| Building inventory for sale:             | 0%  |
| Number of sales over the last 12 months: | 1   |
| Number of sales over the last 6 months:  | 1   |
| Number of sales over the last 3 months:  | 0   |
|                                          |     |

### **Building Association Information**

Beach Club 160 630 Island Club Ct Indialantic FL, 32903

http://www.beachclub160.com/