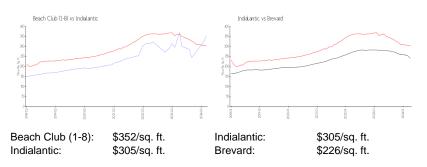

# **Market Information**

# **Inventory for Sale**

| Beach Club (1-8) | 1% |
|------------------|----|
| Indialantic      | 1% |
| Brevard          | 1% |

#### Avg. Time to Close Over Last 12 Months

| Beach Club (1-8) | n/a     |
|------------------|---------|
| Indialantic      | 51 days |
| Brevard          | 39 days |