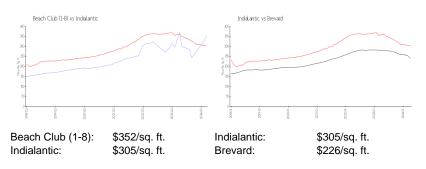

# **Market Information**

# **Inventory for Sale**

| Beach Club (1-8) | 1% |
|------------------|----|
| Indialantic      | 1% |
| Brevard          | 1% |

# Avg. Time to Close Over Last 12 Months

| Beach Club (1-8) | n/a     |
|------------------|---------|
| Indialantic      | 51 days |
| Brevard          | 40 days |