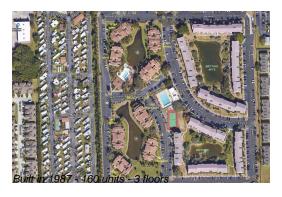

## **Building Information**

Number of units: 160
Number of active listings for rent: 0
Number of active listings for sale: 1
Building inventory for sale: 0%
Number of sales over the last 12 months: 1
Number of sales over the last 6 months: 1
Number of sales over the last 3 months: 0

## **Building Association Information**

Beach Club 160 630 Island Club Ct Indialantic FL, 32903

http://www.beachclub160.com/