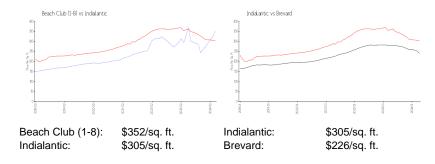

## **Inventory for Sale**

Beach Club (1-8) 1% Indialantic 1% Brevard 1%

## Avg. Time to Close Over Last 12 Months

Beach Club (1-8) n/a Indialantic 51 days Brevard 39 days