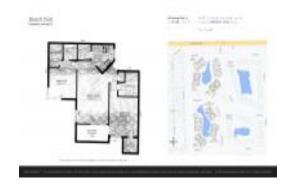

#### **Unit Information**

 MLS Number:
 1009497

 Status:
 Active

 Size:
 900 Sq ft.

 Bedrooms:
 2

 Full Bathrooms:
 2

Half Bathrooms:
Parking Spaces:
View:
Lake
Rental Price:
\$2,000
List PPSF:
Valuated Price:
\$322,000
Valuated PPSF:
\$358