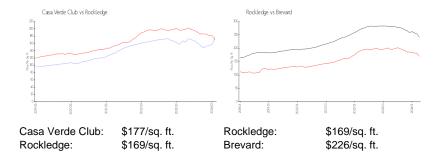

 Rental Price:
 \$1,895

 List PPSF:
 \$2

 Valuated Price:
 \$206,000

 Valuated PPSF:
 \$176

The above valuated price is a baseline figure that does not take into account any specific renovation, upgrade, split, merge, or deterioration of the unit.