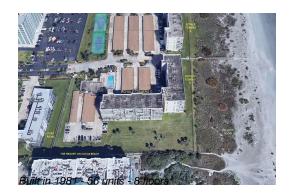

# Unit C205 - Royale Towers 3

C205 - 1830 N Atlantic Ave, Cocoa Beach, FL, Brevard 32931

#### **Building Information**

| Number of units:                         | 56 |
|------------------------------------------|----|
| Number of active listings for rent:      | 0  |
| Number of active listings for sale:      | 5  |
| Building inventory for sale:             | 8% |
| Number of sales over the last 12 months: | 0  |
| Number of sales over the last 6 months:  | 0  |
| Number of sales over the last 3 months:  | 0  |