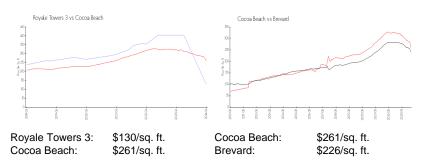

### **Market Information**

# **Inventory for Sale**

| Royale Towers 3 | 9% |
|-----------------|----|
| Cocoa Beach     | 1% |
| Brevard         | 1% |

# Avg. Time to Close Over Last 12 Months

| Royale Towers 3 | n/a     |
|-----------------|---------|
| Cocoa Beach     | 48 days |
| Brevard         | 38 days |