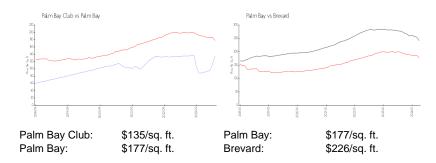

### **Inventory for Sale**

 Palm Bay Club
 4%

 Palm Bay
 1%

 Brevard
 1%

#### Avg. Time to Close Over Last 12 Months

Palm Bay Club 146 days
Palm Bay 86 days
Brevard 39 days