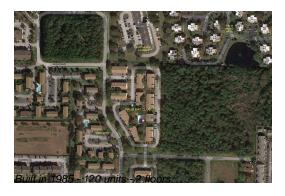

## **Building Information**

Number of units: 120
Number of active listings for rent: 0
Number of active listings for sale: 5
Building inventory for sale: 4%
Number of sales over the last 12 months: 2
Number of sales over the last 6 months: 1
Number of sales over the last 3 months: 0

### **Building Association Information**

Palm Bay Club Condominiums Address: 1923 Pinewood Dr NE,

Palm Bay, FL 32905