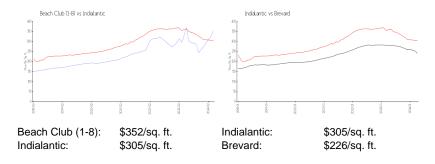

## **Inventory for Sale**

 Beach Club (1-8)
 1%

 Indialantic
 1%

 Brevard
 1%

## Avg. Time to Close Over Last 12 Months

Beach Club (1-8) n/a Indialantic 40 days Brevard 41 days