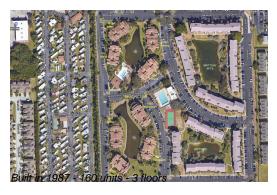

## **Building Information**

Number of units: 160
Number of active listings for rent: 0
Number of active listings for sale: 1
Building inventory for sale: 0%
Number of sales over the last 12 months: 1
Number of sales over the last 6 months: 1
Number of sales over the last 3 months: 0

## **Building Association Information**

Beach Club 160 630 Island Club Ct Indialantic FL, 32903

http://www.beachclub160.com/