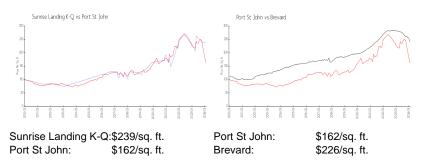

## **Unit Information**

| MLS Number:                        | 1009724              |
|------------------------------------|----------------------|
| Status:                            | Active               |
| Size:                              | 1,186 Sq ft.         |
| Bedrooms:                          | 3                    |
| Full Bathrooms:<br>Half Bathrooms: | 2                    |
| Parking Spaces:                    | Assigned,Parking Lot |
| View:                              | River                |
| List Price:                        | \$319,900            |
| List PPSF:                         | \$270                |
| Valuated Price:                    | \$284,000            |
| Valuated PPSF:                     | \$239                |

The above valuated price is a baseline figure that does not take into account any specific renovation, upgrade, split, merge, or deterioration of the unit.

### **Inventory for Sale**

| Sunrise Landing K-Q | 4% |
|---------------------|----|
| Port St John        | 2% |
| Brevard             | 1% |