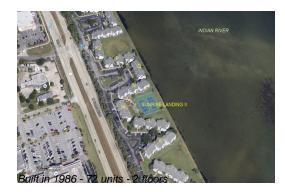

# Unit N-7 - Sunrise Landing K-Q

N-7 - 7300-7360 N Highway 1, Port St John, FL, Brevard 32927

#### **Building Information**

| Number of units:                         | 72 |
|------------------------------------------|----|
| Number of active listings for rent:      | 0  |
| Number of active listings for sale:      | 3  |
| Building inventory for sale:             | 4% |
| Number of sales over the last 12 months: | 0  |
| Number of sales over the last 6 months:  | 0  |
| Number of sales over the last 3 months:  | 0  |
|                                          |    |

### **Building Association Information**

Sunrise Landing Condominium Association Address 7350 N Highway 1 Cocoa, Florida 32927 Phone +1 321-639-3360