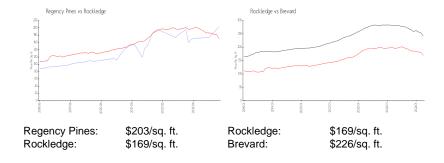

 Valuated Price:
 \$214,000

 Valuated PPSF:
 \$204

The above valuated price is a baseline figure that does not take into account any specific renovation, upgrade, split, merge, or deterioration of the unit.