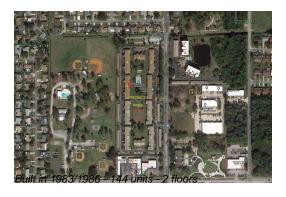

## **Building Information**

Number of units: 144
Number of active listings for rent: 0
Number of active listings for sale: 1
Building inventory for sale: 0%
Number of sales over the last 12 months: 1
Number of sales over the last 6 months: 0
Number of sales over the last 3 months: 0