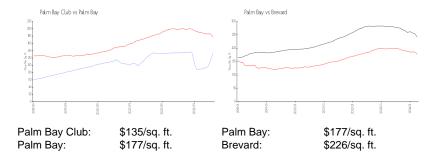

# **Inventory for Sale**

Palm Bay Club 4% Palm Bay 1% Brevard 1%

# Avg. Time to Close Over Last 12 Months

Palm Bay Club 146 days
Palm Bay 86 days
Brevard 40 days