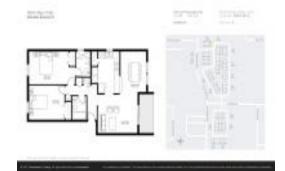

#### **Unit Information**

 MLS Number:
 1009820

 Status:
 Active

 Size:
 1,036 Sq ft.

Bedrooms: 2 Full Bathrooms: 2

Half Bathrooms:
Parking Spaces:
View:
Assigned,Guest
Trees/Woods
List Price:
\$153,000

List PPSF: \$148
Valuated Price: \$139,000
Valuated PPSF: \$134