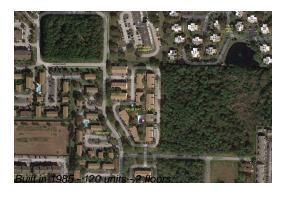

# **Building Information**

Number of units: 120
Number of active listings for rent: 0
Number of active listings for sale: 5
Building inventory for sale: 4%
Number of sales over the last 12 months: 2
Number of sales over the last 6 months: 1
Number of sales over the last 3 months: 0

# **Building Association Information**

Palm Bay Club Condominiums Address: 1923 Pinewood Dr NE,

Palm Bay, FL 32905